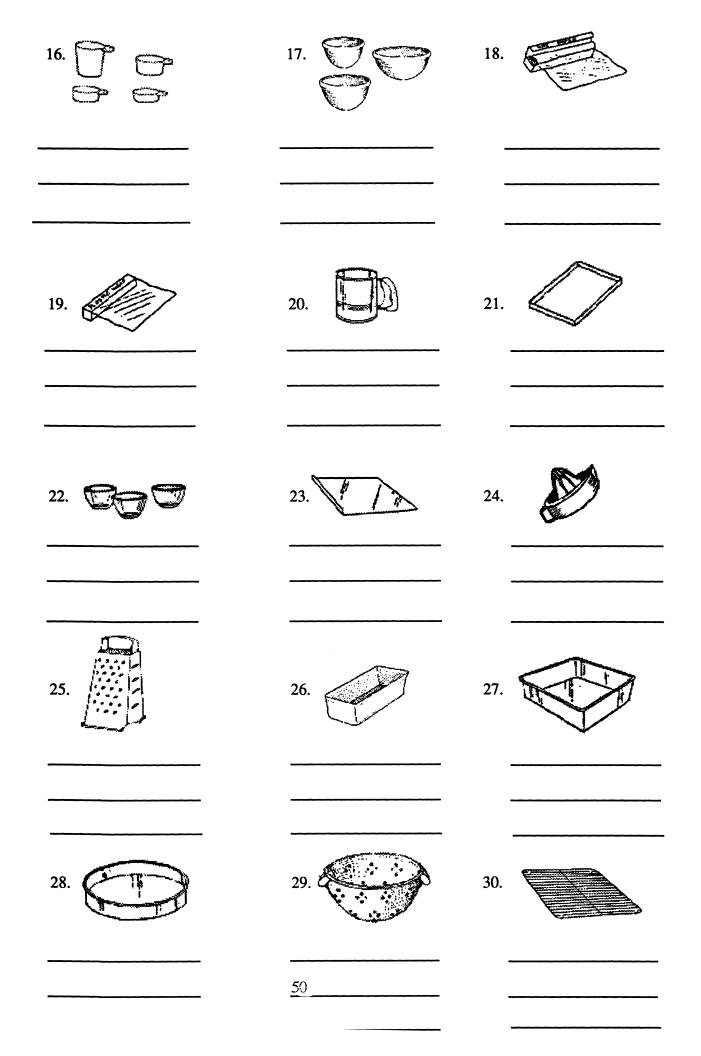

## **EQUIPMENT LIST**

**ALUMINUM FOIL** 

ANGEL FOOD CAKE PAN

**BEVERAGE CUP** 

**BLENDER** 

**BREAD KNIFE** 

**BREAD PAN** 

**CAKE PAN--OBLONG** 

**CAKE PAN--ROUND** 

**CAKE PAN--SOUARE** 

**CAN OPENER** 

**CASSEROLE DISH** 

**CEREAL BOWL** 

**COLANDER** 

**COOKIE SHEET** 

COOLING RACK

CUSTARD CUP

DISH DRAINER

**DOUBLE BOILER** 

DRY MEASURING CUPS

**DUTCH OVEN** 

**ELECTRIC CAN OPENER** 

**ELECTRIC FRYPAN** 

**ELECTRIC STOVE** 

EGG BEATER

**FREEZER** 

**FRYING PANS** 

FRYPAN WITH LID

**GAS STOVE** 

GRATER

HAND MIXER

**JELLY ROLL PAN** 

**JUICER** 

KNIFE--FRENCH

KNIFE--PARING

LIQUID MEASURING CUP--1 CUP

LIQUID MEASURING CUP--2 CUPS

**MEASURING SPOONS** 

**MELON BALLER** 

**METAL SPATULA** 

**MIXMASTER** 

MUFFIN TIN

NEST OF CUPS

OVEN

PASTRY BLENDER

PASTRY BRUSH

**PITCHER** 

PIZZA PAN

PLASTIC WRAP

REFRIGERATOR

**ROLLING PIN** 

RUBBER SPATULA

SAUCE PANS WITH LIDS

**SET OF MIXING BOWLS** 

SIFTER

**SILVERWARE** 

**SLOTTED SPOON** 

SPATULA

STRAINER

**TOASTER** 

**TONGS** 

**VEGETABLE BRUSH** 

**VEGETABLE PEELER** 

WAFFLE IRON