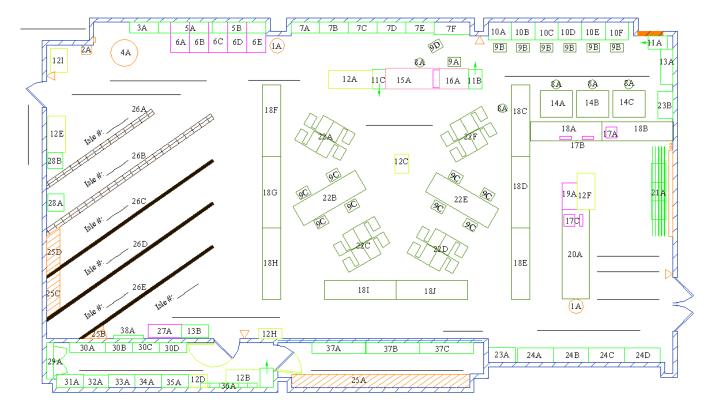

## Exploring the Shop, Room 170

It is very important in a shop environment that the room be organized, clean, and in excellent working condition. In order to complete your project activities you will require access to materials, tools, and equipment.

Find and mark the following on items on the map, back of this sheet.

- 1. Entrance Write down (vertical line) on map
- 2. Identify north on this map show by an arrow and the letter N
- 3. E-Stop for power Colour in red all 4 triangles representing them
- 4. Fire exit Label and point
- 5. Fire extinguisher Label and point
- 6. Fire pull-station Label and point
- 7. First Aid Kit Write "First Aid"
- 8. Eye Wash Station Write "Eye Wash" and point
- 9. Air line source Write "AIR" and point
- 10. Recycling bins- paper and wire Put "RP" and "RW" on map
- 11. Wood structure isles 1 to 6 Write down each, Ex. "Isle 1"
- 12. Theory Area Label
- 13. Computer /Design Area Label
- 14. Student Work Area Label
- 15. Back Storage Area– Label
- 16. Display Storage Area– Label
- 17. Ladders & Vacuum Cleaner label

## Exploring the Shop, Room 170

Now that you are familiar with the main areas, it is time to look for the details! Find the corresponding written items below in the room/map and write down the appropriate identifying number/letter to match.

- \_ AC to DC Generator Motor
- \_\_\_ Assorted Electrical Boxes
- Coat Rack
- \_\_ Computer Cables Storage
- \_\_ Computer Chairs
- Computer Hardware
- Cupboard
- Computer Stations
- Conduit Rack
- \_\_ Corporate Supplier Catalogs
- \_\_ Drafting Tables
- \_\_ Drill Press
- \_\_\_ Electrical Hand Tools
- Cupboard
- \_\_\_ Extra Course Sheets

- \_ Extra Electrical Supplies
- \_\_\_\_ Filing Cabinets
- \_\_ Garbage Cans
- \_\_ Grinders
- \_\_ Group Tables
- \_\_\_ Hole Die Cutter Press
- \_\_ Large Reels of Cable

## Cupboard

- \_\_\_ Library of Books
- \_\_\_ Light Bulbs
- \_\_\_ Motor Control Supplies Cupboard
- \_\_\_ Motor Testing Equipment
- Overhead projector
- \_\_\_ PLC Hardware Shelves

- \_\_\_ Rags, cleaning liquids, etc
- \_\_\_ Residential Electrical Devices
- \_\_ Sheet Metal Cutter
- \_\_\_ Shop Benches
- \_\_\_ Stools
- \_\_\_ Student Interview Chair
- \_\_\_ Teachers' Chair
- \_\_\_ Teachers Desk
- \_\_\_ Tech Magazines
- \_\_\_ Wash Station
- \_\_\_ Water Fountain
- \_\_\_ Wood Structure